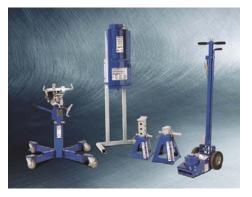

MAHLE Service Solutions Introduces ShopPRO® Jacks and Lifting Equipment for the Commercial Vehicle Market

FARMINGTON HILLS, Mich., Oct. 12, 2017 – To supplement its offering of A/C, fluid, diagnostics, and nitrogen service equipment, MAHLE Service Solutions has partnered with Gray Manufacturing to offer <a href="ShopPRO">ShopPRO®</a> – a full line of the highest quality hydraulic and pneumatic equipment for the commercial vehicle market.

The ShopPRO product line includes 12 product categories: air lifts, axle jacks, component lifts, engine stands, fluid handling, forklift jacks, service jacks, shop cranes, shop presses, support stands, vehicle lifts and wheel service equipment. This is the broadest line of lifting equipment in the heavy duty marketplace made in the U.S.

"Each piece of ShopPRO equipment is made in the USA at Gray's manufacturing facility in St. Joseph, Missouri and adheres to the high standards promised in the MAHLE guarantee," explained Andreas Huber, general manager, MAHLE Service Solutions, "which includes the assurance of innovation, reliability and product consistency that comes with the Gray Manufacturing name."